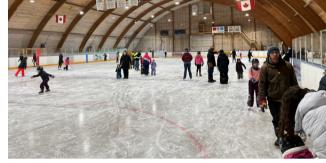

On February 14th, the SLC hosted a "Winter Festival". We received a grant from Passion2Action that requested the money be put towards an event that connects the school with our community. Community members were welcome to join us for lunch and all activities. We enjoyed a free hot dog lunch, activities in the school gym, skating at the rink, street hockey in the rink parking lot, an obstacle course in the school yard, and finished the day with hot chocolate. Thank you to the Canwood Seniors Club for cooking and serving our hot dog lunch and thank you to the Canwood Wapiti Library Board for baking the Rice Krispie treats and joining us at the rink to read with kids. Finally, thank you to the community members that joined us and the SLC for organizing the event!