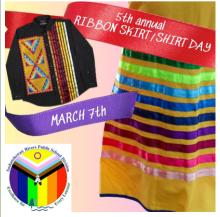

### Co-op Gift Card Creating Fundraiser Community

The ribbon skirt and shirt day is a day to learn more about and to celebrate Indigenous culture. The day was inspired by Isabella Kulak, a fifth grader from Cote First Nation, in Saskatchewan. On Friday, March 7th we are encouraging everyone to wear a ribbon skirt or shirt if they feel inspired to do so.