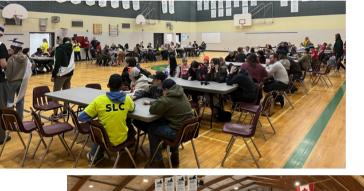

On February 14th, the SLC hosted a "Winter Festival". We received a grant from Passion2Action that requested the money be put towards an event that connects the school with our community. Community members were welcome to join us for lunch and all activities. We enjoyed a free hot dog lunch, activities in the school gym, skating at the rink, street hockey in the rink parking lot, an obstacle course in the school yard, and finished the day with hot chocolate. Thank you to the Canwood Seniors Club for cooking and serving our hot dog lunch and thank you to the Canwood Wapiti Library Board for baking the Rice Krispie treats and joining us at the rink to read with kids. Finally, thank you to the community members that joined us and the SLC for organizing the event!